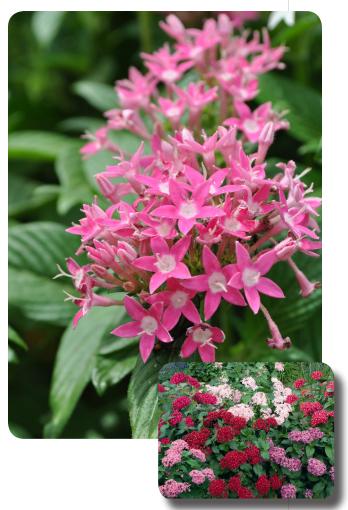

## The Facts

Height: 2 - 3' Spread: 1 - 2' Sun: Sun Water: Medium Soil: Well-drained Growth Rate: Fast

Pentas, or Egyptian Starclusters, are an amazing full sun annual. Snowball-like clusters of blooms in shades of pink, red, lavender and white sit on deep green, heavily textured foliage. The texture of the foliage adds interest and helps accentuate the bloom heads protruding on sturdy stalks.

This plant does exceptionally well in the hot Oklahoma sun and provides blooms across the seasons. For the most part Pentas require little to no maintenance. Dead heading the spent flowers will help boost bloom production. Pentas are an outstanding choice for garden beds and containers alike. Definitely an Oklahoma garden staple.