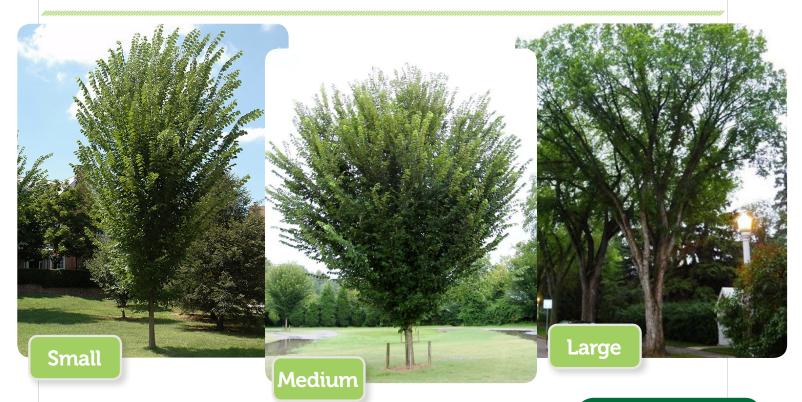

## **Princeton Elm**

These true American elms are nothing but grace and beauty with their upright vase-shaped growth habit. The shape of this tree is very fluid as it matures. (See picture stages above.) It grows quickly at 4 to 6 feet per year.