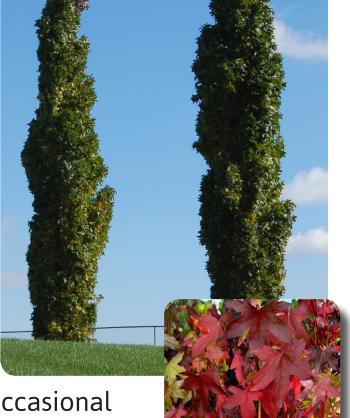

## Slender Silhouette Sweetgum

## The Facts

Height: 35 - 50' Spread: 4' Sun: Full sun to part shade Water: Medium Soil: Well-drained Growth Rate: Fast

Sweetgums have long been an American favorite. These Liquidambar styraciflua, or 'Slender Silhouettes', even more so for their columnar growth habit and brilliant fall color.

They are deciduous and require occasional waterings once a solid root system has been established.

The start-shaped foliage and columnar habit make it the perfect choice for lining fences or propeties. The tight growing habit makes a no fuss tree, perfect for anyone looking for a taller statement piece in their yard that requires little to no maintenance.